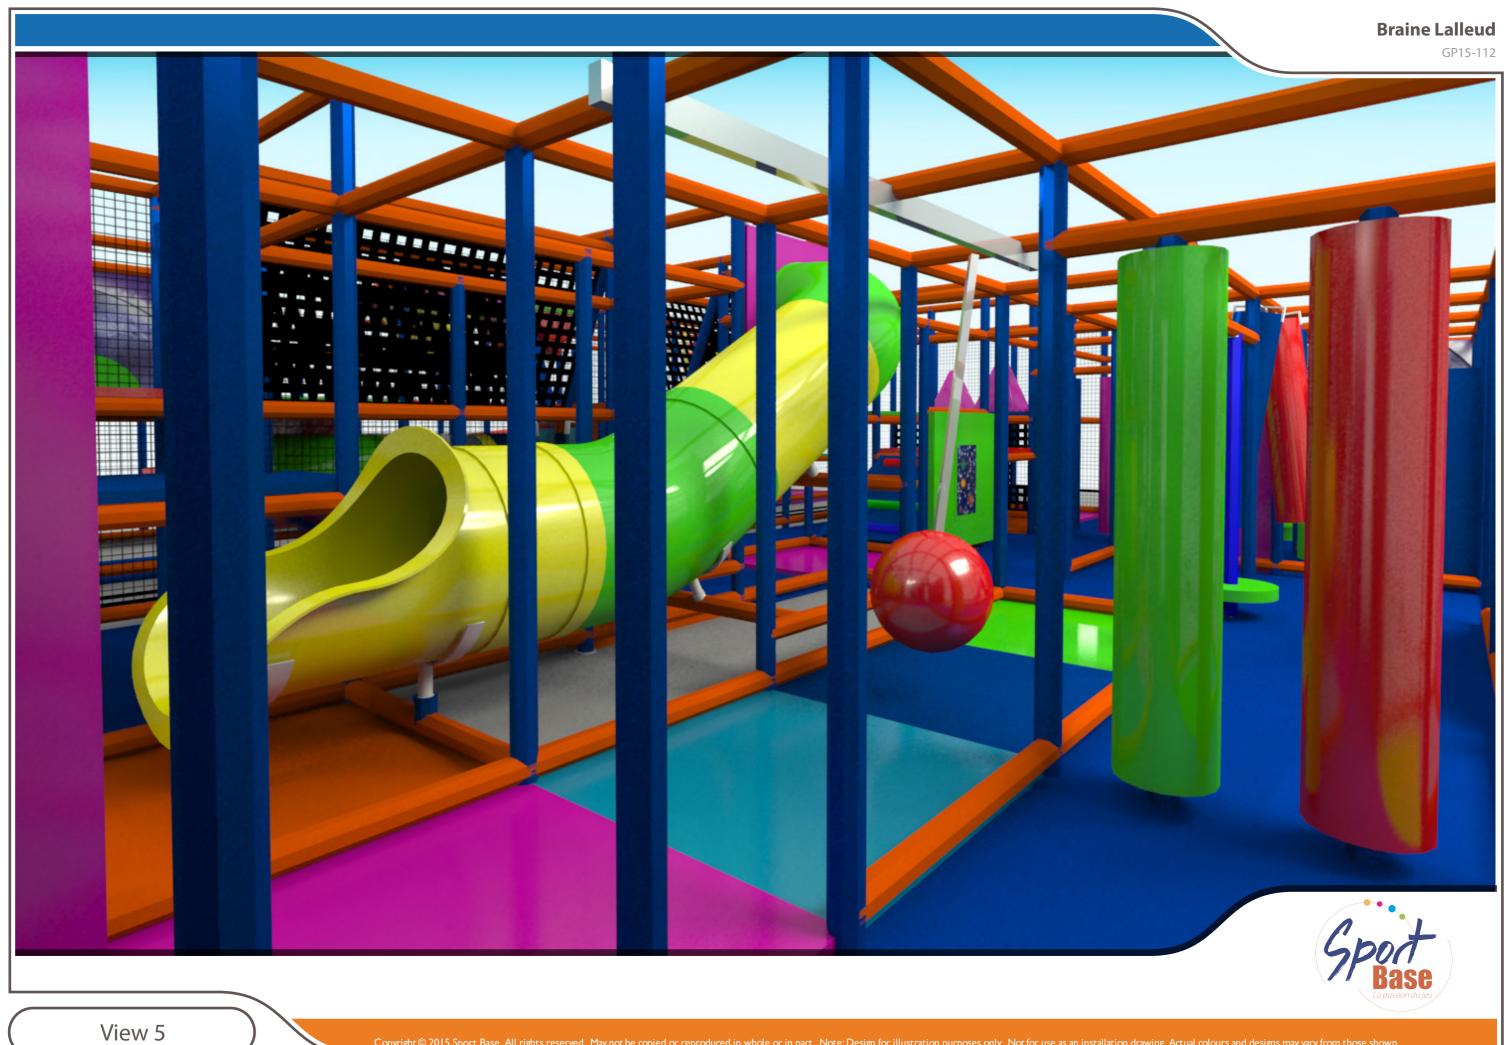

## **Braine Lalleud**

GP15-112

# Contents

- 01 Web Balance Beam
- 02 Hanging Deck
- 03 Mountain Deck
- 04 Web Passage
- 05 Pyramid Deck
- 06 Web Deck
- 07 Web Bridge
- 08 Panoramic Tubes
- 09 Snakes