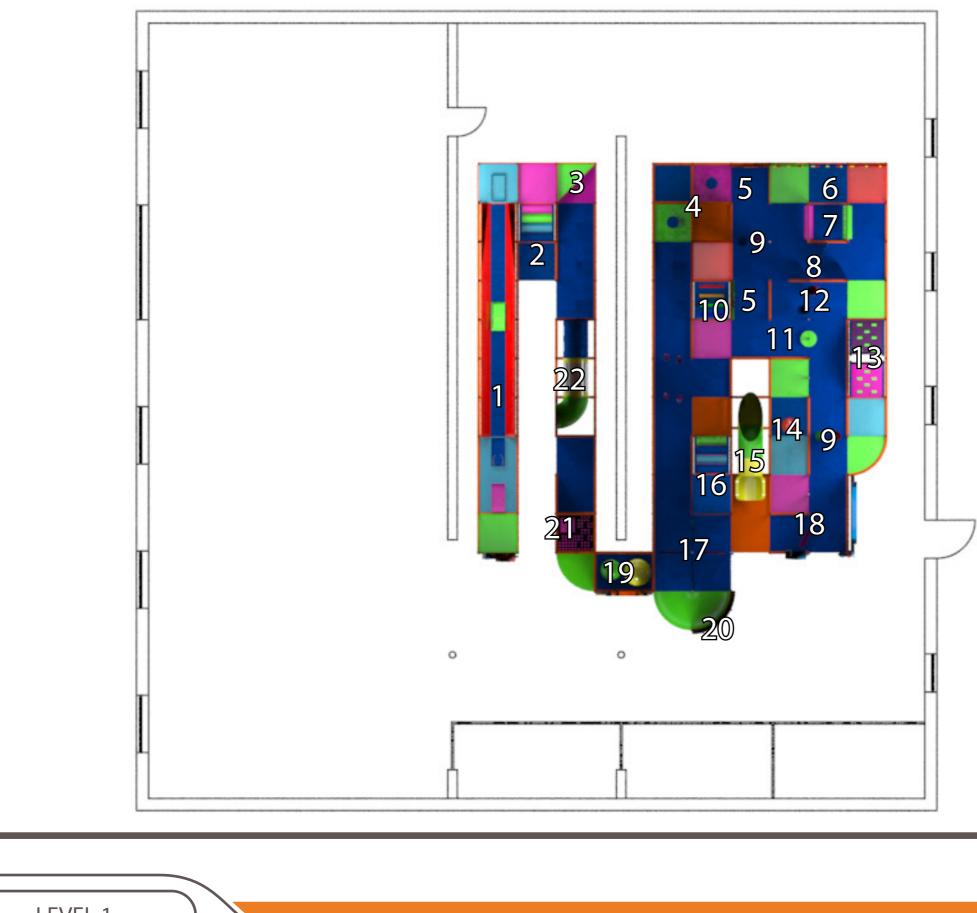

LEVEL 1

Copyright © 2015 Sport Base. All rights reserved. May not be copied or reproduced in whole or in part. Note: Design for illustration purposes only. Not for use as an installation drawing. Actual colours and designs may vary from th

# Contents

- 01 Roller Slide
- 02 Ramp to Roller Slide
- 03 Tri Step
- 04 Step Web Maze
- 05 Play Panel
- 06 Climbing Wall
- 07 Horizontal Rolls
- 08 Foam Wedge MAze
- 09 Vertical Rolls
- 10 Ramp 900mm
- 11 Spinning Pole
- 12 Punghing
- 13 The Wall
- 14 Trolley
- 15 Slide Tube
- 16 Ramp 900mm
- 17 Spalt Pad Maze
- 18 Spinning Door
- 19 Ball Corridor
- 20 3D Theming
- 21 Web Tower
- 22 Crawl Tube