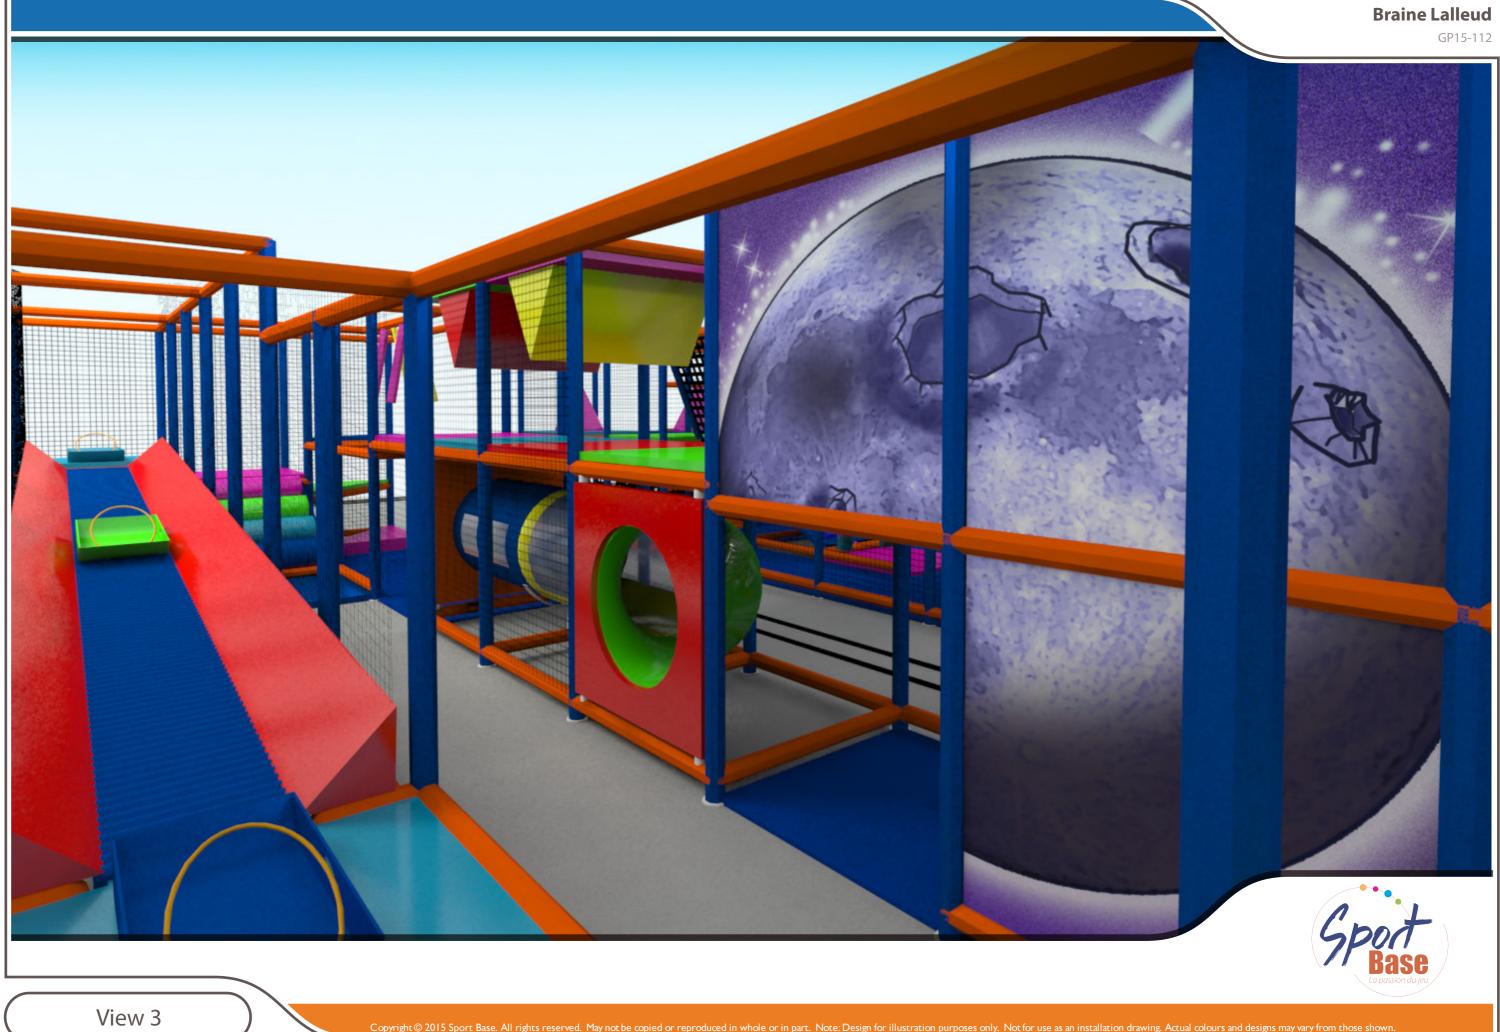

### **Braine Lalleud**

GP15-112

# Contents

- 01 Roller Slide
- 02 Ramp to Roller Slide
- 03 Tri Step
- 04 Step Web Maze
- 05 Play Panel
- 06 Climbing Wall
- 07 Horizontal Rolls
- 08 Foam Wedge MAze
- 09 Vertical Rolls
- 10 Ramp 900mm
- 11 Spinning Pole
- 12 Punghing
- 13 The Wall
- 14 Trolley
- 15 Slide Tube
- 16 Ramp 900mm
- 17 Spalt Pad Maze
- 18 Spinning Door
- 19 Ball Corridor
- 20 3D Theming
- 21 Web Tower
- 22 Crawl Tube