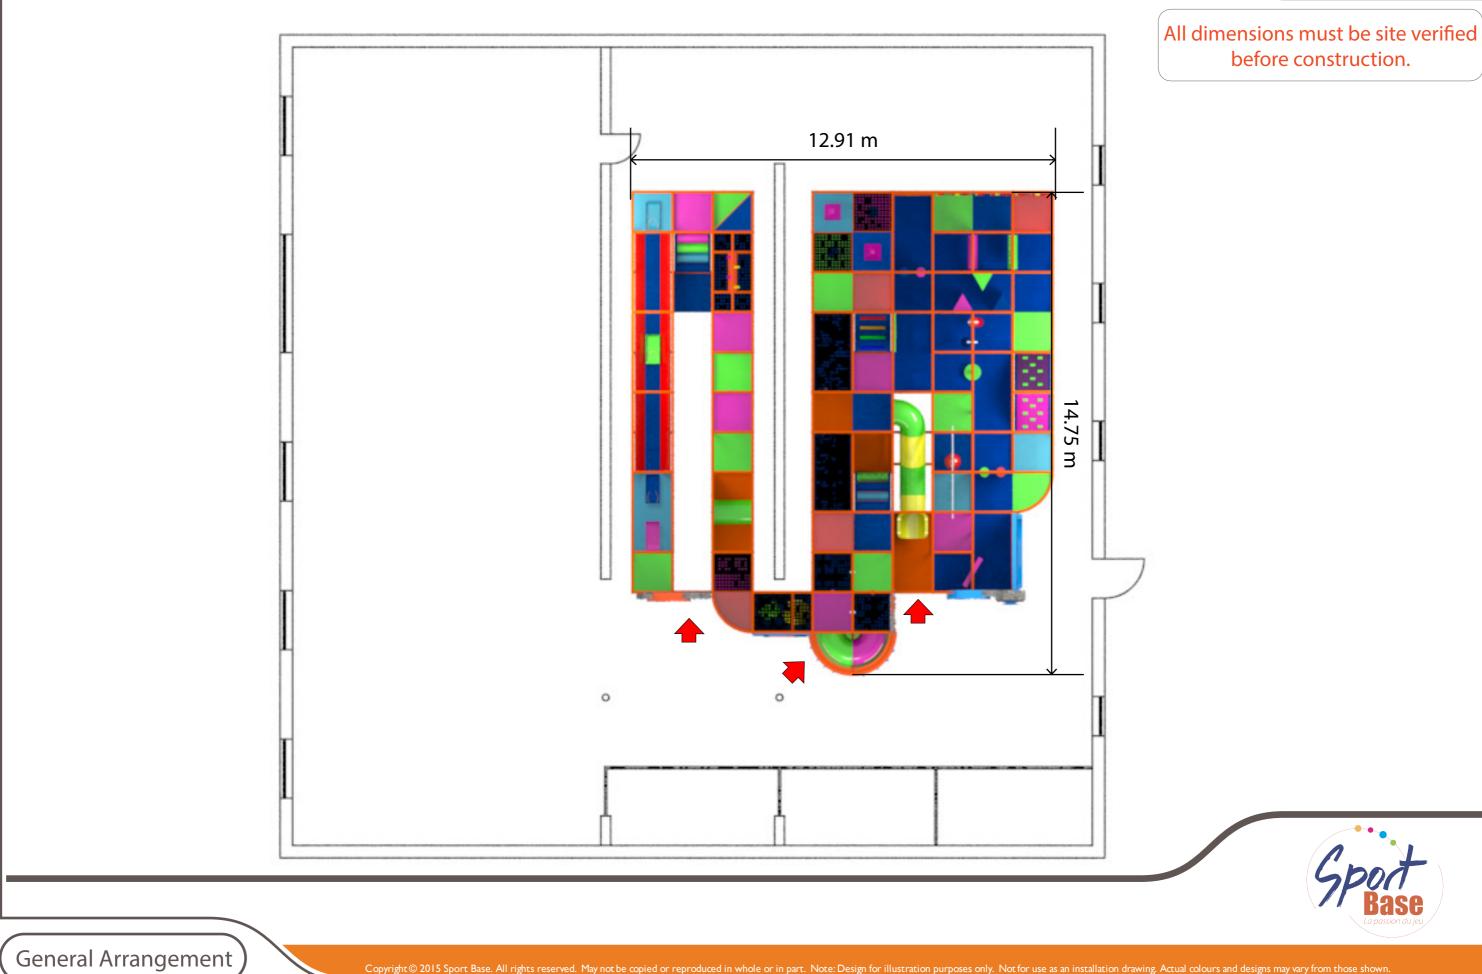

3 Tri Step
- 04 Step Web Maze
- 05 Play Panel
- 06 Climbing Wall
- 07 Horizontal Rolls
- 08 Foam Wedge MAze
- 09 Vertical Rolls
- 10 Ramp 900mm
- 11 Spinning Pole
- 12 Punghing
- 13 The Wall
- 14 Trolley
- 15 Slide Tube
- 16 Ramp 900mm
- 17 Spalt Pad Maze
- 18 Spinning Door
- 19 Ball Corridor
- 20 3D Theming
- 21 Web Tower
- 22 Crawl Tube





LEVEL 2

Copyright © 2015 Sport Base. All rights reserved. May not be copied or reproduced in whole or in part. Note: Design for illustration purposes only. Not for use as an installation drawing. Actual colours and designs may vary from those sho

## **Braine Lalleud**

GP15-112

# Contents

- 01 Web Balance Beam
- 02 Hanging Deck
- 03 Mountain Deck
- 04 Web Passage
- 05 Pyramid Deck
- 06 Web Deck
- 07 Web Bridge
- 08 Panoramic Tubes
- 09 Snakes







## **Braine Lalleud**

GP15-112

Copyright © 2015 Sport Base. All rights reserved. May not be copied or reproduced in whole or in part. Note: Design for illustration purposes only. Not for use as an installation drawing. Actual colours and designs may vary from those show